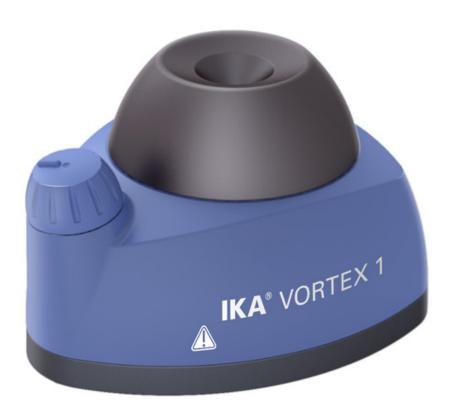

## Vortex 1

A new attractively designed test tube shaker with touch function and infinitely adjustable speed from 1000 - 2800 rpm.

Designed for mixing small test samples.

- Small, compact and reliable
- For small containers up to 30 mm in diameter, e.g. test tubes, centrifuge tubes, Eppendorf beakers
- Infinitely adjustable speed from 1000 2800 rpm
- Excellent mixing action
- The upper casing and the test tube surface are made from inert plastic. The bottom section is a coated, zinc die-casting
- Includes light 12 V power pack