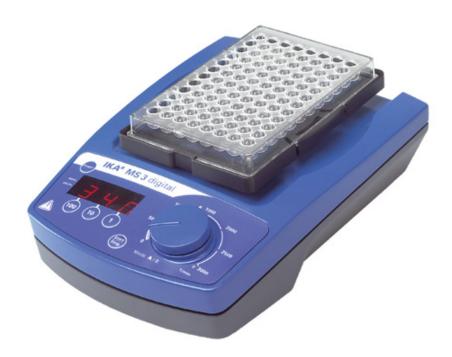

## MS 3 digital

Compact, universal small shaker suitable for shaking tasks with all small vessels and microtiter plates

- Wide range of attachments
- Attachment detection
- Timer with countdown function
- Continuous or touch operation (with standard attachment)
- Two operating modes:

Mode A (safe mode with attachment detection) the maximum speed of 3.000 rpm is only reached with the standard

attachment in

- touch mode. When using other attachments the speed is limited to 1.300 rpm. Mode B (without attachment detection)
- a speed of 3.000 rpm is possible with all attachments.
- Stable in all speed ranges
- Sturdy zinc die cast casing

Accessories: MS 1.32 Test tube insert, MS 3.1 Standard attachment, MS 3.3 Universal attachment, MS 3.4 Microtiter attachment, MS 3.5 PCR plate attachment, MS 1.21 One-hand insert, MS 1.34 Test tube insert, MS 1.33 Test tube insert, MS 1.31 Test tube insert